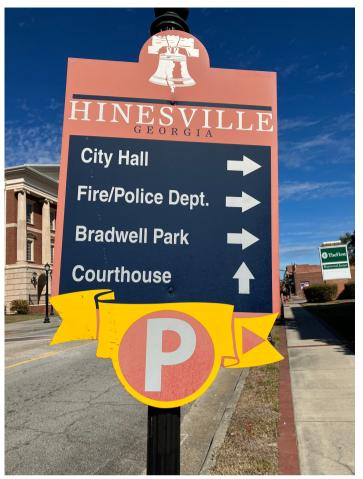

## **Current Signage**

# Hinesville

00.00

City Hall
 Fire/Police Dept.
 Bradwell Park
 Courthouse

🔶 Parking

Hinesville
City Hall
Fire/Police Dept.
Bradwell Park
Courthouse
Parking

00