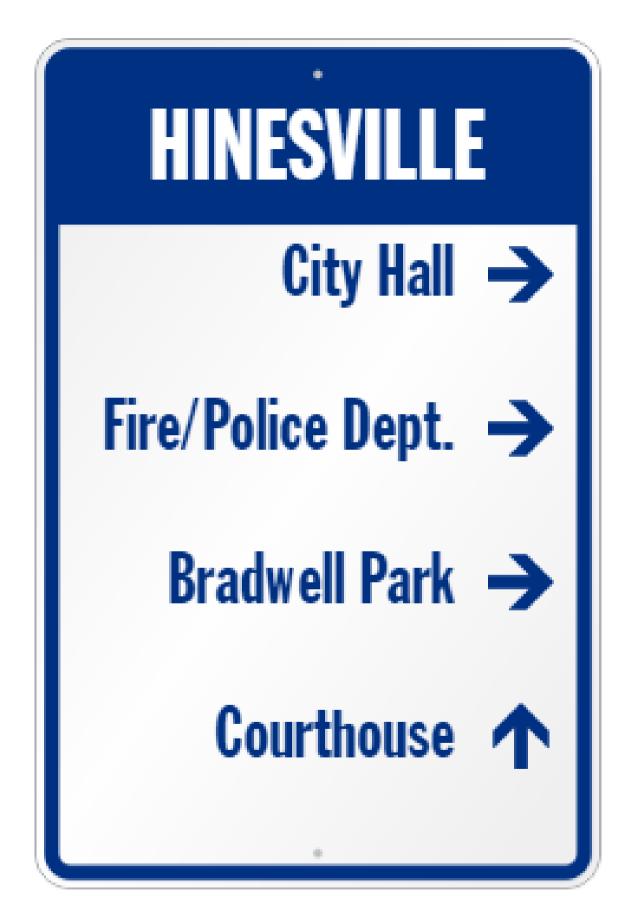

## **Proposed Idea #1**

# Hinesville

00.00

City Hall
 Fire/Police Dept.
 Bradwell Park
 Courthouse

🔶 Parking

Hinesville
City Hall
Fire/Police Dept.
Bradwell Park
Courthouse
Parking

00