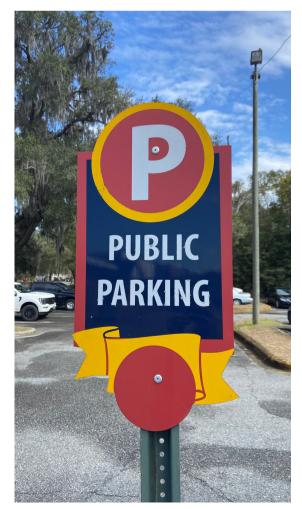

## **Current Signage**

## Hinesville

0.0

🔶 City Hall

Fire/Police Dept.

Bradwell Park

Courthouse

Parking

Hinesville
City Hall
Fire/Police Dept.
Bradwell Park
Courthouse
Parking